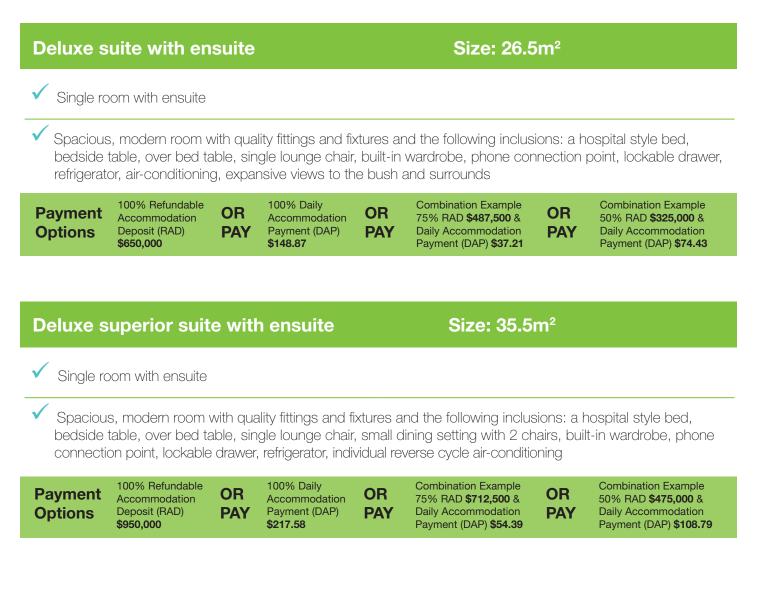

#### Further information regarding payment options:

We offer a variety of accommodation options and prices and encourage you and your family to discuss your needs with us.

The published Accommodation Payment prices are the maximum rates and will apply for those with adequate financial means. Residents can choose to pay for accommodation by a Refundable Accommodation Deposit (RAD) paid as a lump sum, a Daily Accommodation Payment (DAP), or a combination of both.

Residents with limited assets may be treated as 'supported' by the Department of Social Services which means you will not be required to pay the published Accommodation Payment or it will be a lower amount. If you are not treated as 'supported', but affordability is still a factor, this will not necessarily affect your eligibility for accommodation.