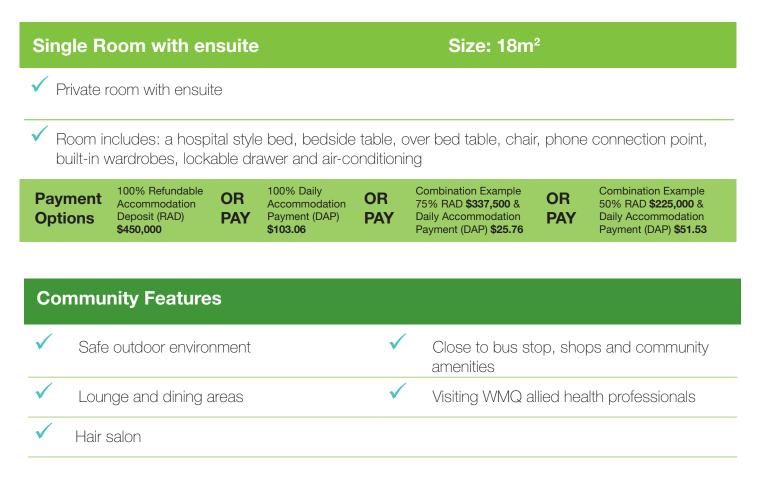

Each of our residences are warm and welcoming environments, with comfortable rooms, spacious gardens and supportive and caring staff. At Reid Court we offer one type of accommodation:

#### Further information regarding payment options:

We offer a variety of accommodation options and prices and encourage you and your family to discuss your needs with us.

The published Accommodation Payment prices are the maximum rates and will apply for those with adequate financial means. Residents can choose to pay for accommodation by a Refundable Accommodation Deposit (RAD) paid as a lump sum, a Daily Accommodation Payment (DAP), or a combination of both.