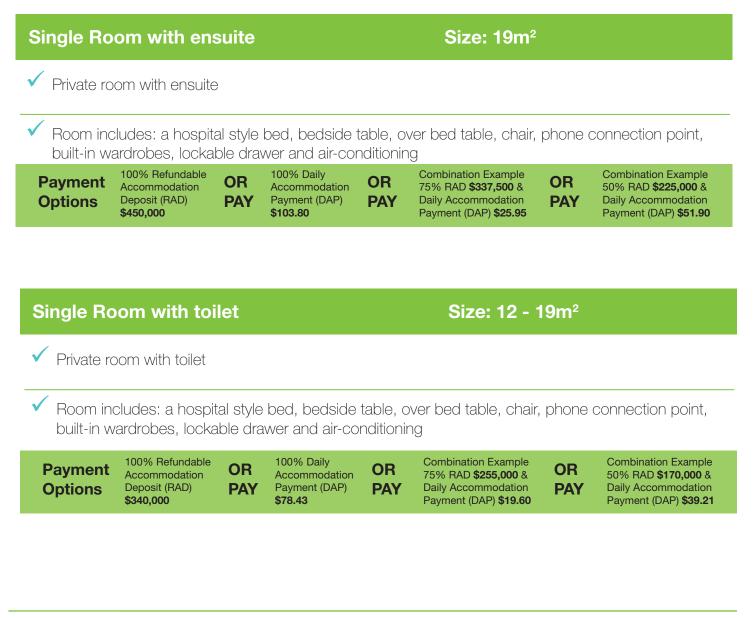

Each of our residences are warm and welcoming environments, with comfortable rooms, spacious gardens and supportive and caring staff.

At St Mark's we offer six types of accommodation they are:

#### Further information regarding payment options:

We offer a variety of accommodation options and prices and encourage you and your family to discuss your needs with us.

The published Accommodation Payment prices are the maximum rates and will apply for those with adequate financial means. Residents can choose to pay for accommodation by a Refundable Accommodation Deposit (RAD) paid as a lump sum, a Daily Accommodation Payment (DAP), or a combination of both.

Residents with limited assets may be treated as 'supported' by the Department of Social Services which means you will not be required to pay the published Accommodation Payment or it will be a lower amount. If you are not treated as 'supported', but affordability is still a factor, this will not necessarily affect your eligibility for accommodation.

The Accommodation Payment amounts quoted apply on or after 01/01/25 and are subject to change.

For more information please contact us: P 1800 448 448 or E contactus@wmq.org.au