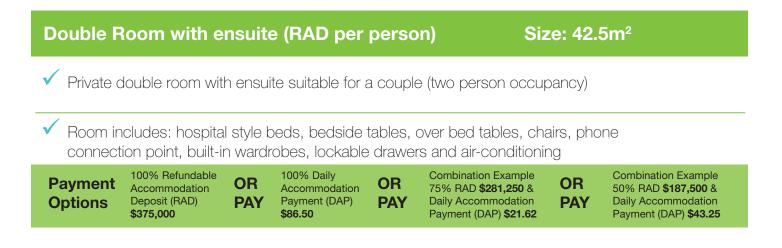

Each of our residences are warm and welcoming environments, with comfortable rooms, spacious gardens and supportive and caring staff.

At St Mark's we offer six types of accommodation they are:

#### Further information regarding payment options:

We offer a variety of accommodation options and prices and encourage you and your family to discuss your needs with us.

The published Accommodation Payment prices are the maximum rates and will apply for those with adequate financial means. Residents can choose to pay for accommodation by a Refundable Accommodation Deposit (RAD) paid as a lump sum, a Daily Accommodation Payment (DAP), or a combination of both.

Residents with limited assets may be treated as 'supported' by the Department of Social Services which means you will not be required to pay the published Accommodation Payment or it will be a lower amount. If you are not treated as 'supported', but affordability is still a factor, this will not necessarily affect your eligibility for accommodation.

The Accommodation Payment amounts quoted apply on or after 01/01/25 and are subject to change.

For more information please contact us: P 1800 448 448 or E contactus@wmq.org.au